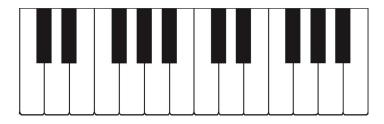

## Hunter College, CUNY MUSTH 101—Music Theory Fundamentals Spring 2022

Name:

1. What minor scale is being used if the note shown here is scale degree ^3 (mediant or "me")?

2. Write 'X's on the keys that form an A natural minor scale.