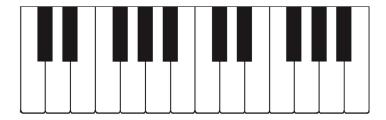

| Name: |  |  |  |  |
|-------|--|--|--|--|
|       |  |  |  |  |

1. What minor scale is being used if the note shown here is scale degree ^3 (mediant or "me")?

2. Write 'X's on the keys that form an A natural minor scale.