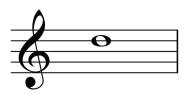

## Hunter College, CUNY MUSTH 101—Music Theory Fundamentals Spring 2022

Name:

1. What minor scale is being used if the note shown here is scale degree ^3 (mediant or "me")?

2. Write 'X's on the keys that form an A natural minor scale.