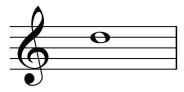

| Name: |  |  |  |  |
|-------|--|--|--|--|
|       |  |  |  |  |

1. What minor scale is being used if the note shown here is scale degree ^3 (mediant or "me")?

2. Write 'X's on the keys that form an A natural minor scale.